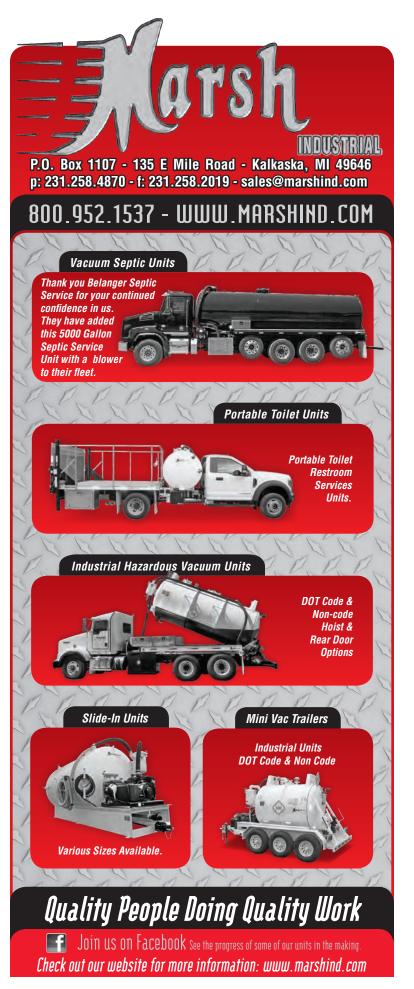

this country are showing signs of being short.
- Another issue for the future is getting new people involved in the industry because 80% of us are going to be retiring in the next few years. **P** 
  - Compiled by Betty Dageforde





**2020 Freightliner 108SD,** Cummins - 370 HP, Allison Auto., 4200 Gal. Aluminum Tank, 4310 NVE Blower, Remote System.



2021 Freightliner M2106 350HP Cummins, Allison Auto., Full Lockers, 4000 Gal. Alum., 4310 and 4307 NVEs Available. Multiple Units!.



2014 Freightliner CA113, DD13, DT12 Trans., Full Lockers, Jake Brake, Multiple Units Available.



**2020 M2-106,** 350 HP Cummins, Automatic, Air Ride with 3600 Gal Imperial Tank.





Call 920-997-4922

See our entire inventory at truckcountry.com

### TRUCK SALES | EXPERT SERVICE | PARTS | FINANCING









In Business Since 1959



Portable Toilets | Holding Tanks | Hand Wash Units | Accessories



**Water Supply Tank** 



- Tank sizes 60. 105, 225, 300 and 440 gallons. with plugs
- Standard holes are 2 - 3" holes
- Can customize holes to match your specs



TJ Handy Stand Waterless Gel Touch Dispensers



**Containment Tray** 



 Lifting Bracket Assembly

90 Gallon Free-Standing Sink

with Optional Handicap Accessible Sink

(45 gallons fresh water)



- Corner Shelf
- Towel Dispenser
- Hand Washer **Available For Both Styles of Tuff-Jon**



**TJ Junior Single Free Standing Sink** (16 gallons fresh water)



**Sink Lifting Bracket** 



**60 Gallon Rinse Tank** 



Interior View of Deluxe TJ-III





The TSF Company Inc. 2930 S St. Phillips Rd. I Evansville, IN 47712 Toll Free: 1-80