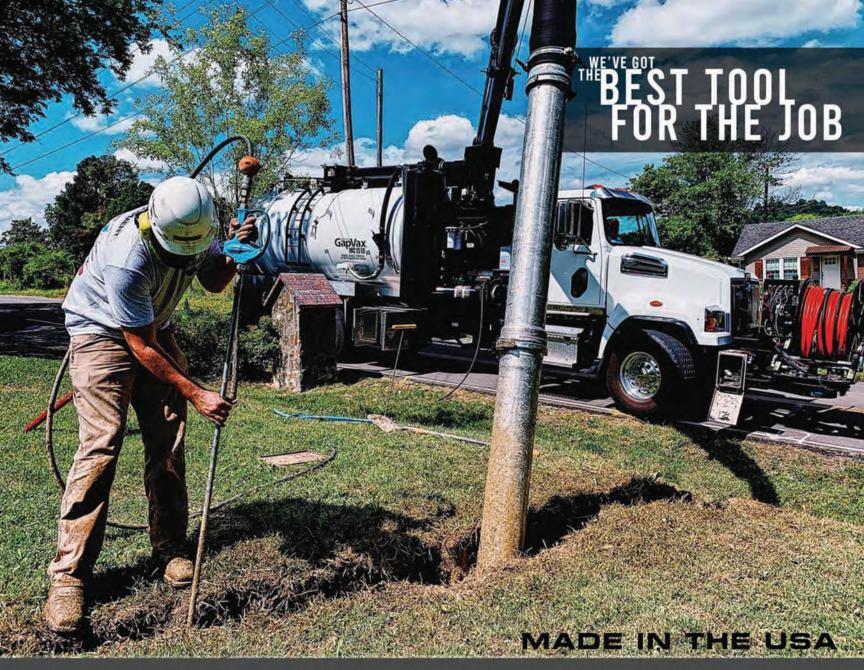

## THE B500 BLOWER WILL MAKE YOUR TRUCK SO EFFICIENT YOU'LL THINK ITS PRINTING MONEY

#### B500 MAX PAK | CFM 431 FREE AIR

- B500 Tri Lobe Vacuum Blower with built in change over valve and filter
- · 24" vacuum continuous operation
- · 2400 RPM operating speed
- 1:2 gearbox 1200 RPM input speed
- · Able to run with a six bolt P.T.O.
- Oil-less operation
  - · No oil smoke
  - · No oil mess
- Various silencers and shutoffs can be packaged on mounting bracket
- Engine drive and pressure pump packages available
- Designed, built, supported in the USA