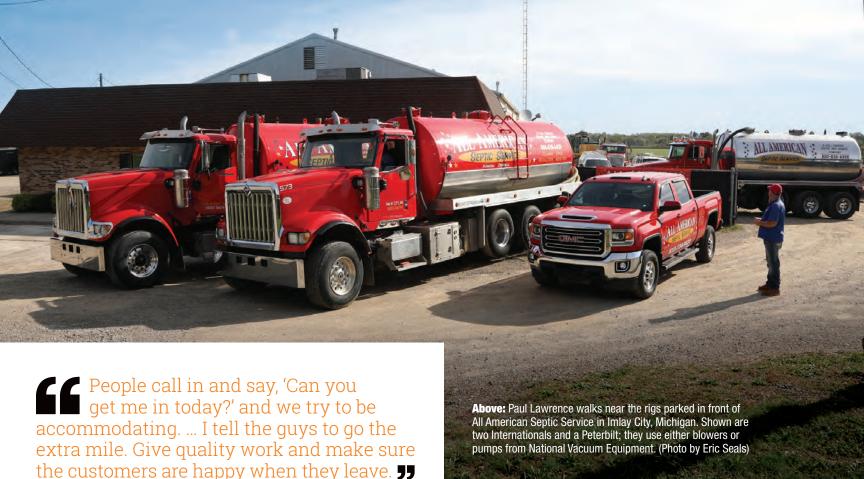

### **An Early Start**

#### - Dee Goerge

Paul Lawrence was running a vacuum truck at age 18 and then relentlessly pursued his dream to build a full-service wastewater business.

ON THE COVER: Almost 30 years ago, Paul Lawrence followed his small-business dream by opening All American Septic Service in Imlay City, Michigan. He is shown with an International service truck with a 5,000-gallon tank and National Vacuum Equipment blower. (Photo by Amy E. Voigt)