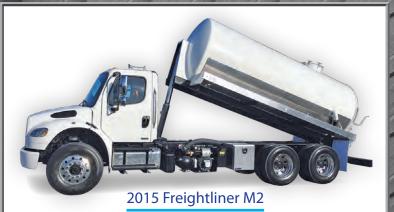

#### '14 Freightliner M2

106 Cummins Power, 400 HP, 10-speed, double chassis, 165,000 miles,

New 4,000-gallons tank,

New Masport Hydra Plug and Play,

New tires and new aluminum rims.

\$79,000