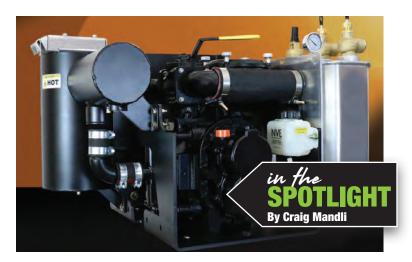

#### **67** Product News

Product Spotlight: B500 Max Pak makes a play to convince pumpers to switch to blower technology.

- Craig Mandli

#### B500 MAX PAK | CFM 431 FREE AIR

- B500 Tri Lobe Vacuum Blower with built in change over valve and filter
- · 24" vacuum continuous operation
- · 2400 RPM operating speed
- 1:2 gearbox 1200 RPM input speed
- · Able to run with a six bolt P.T.O.
- Oil-less operation
  - · No oil smoke
  - · No oil mess
- Various silencers and shutoffs can be packaged on mounting bracket
- Engine drive and pressure pump packages available
- Designed, built, supported in the USA