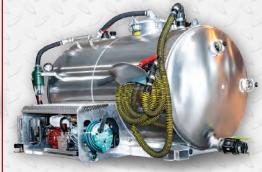

## THE B500 BLOWER WILL MAKE YOUR TRUCK SO EFFICIENT YOU'LL THINK ITS PRINTING MONEY

#### B500 MAX PAK | CFM 431 FREE AIR

- B500 Tri Lobe Vacuum Blower with built in change over valve and filter
- · 24" vacuum continuous operation
- · 2400 RPM operating speed
- 1:2 gearbox 1200 RPM input speed
- · Able to run with a six bolt P.T.O.
- Oil-less operation
  - · No oil smoke
  - · No oil mess
- Various silencers and shutoffs can be packaged on mounting bracket
- Engine drive and pressure pump packages available
- Designed, built, supported in the USA