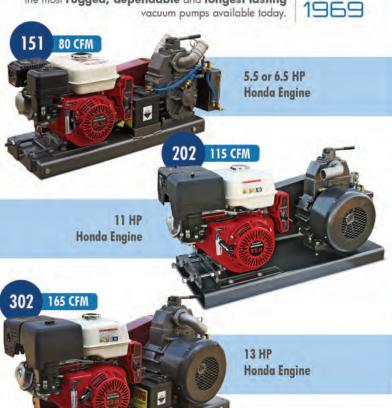

800-253-5500 www.natvac.com See ad, page 3

PolyJohn

800-292-1305 www.polyjohn.com See ad, page 2 Satellite | PolyPortables

800-883-1123

www.satelliteindustries.com See ad, page 16

**Sewer Equipment** 

388-477-7611 www.sewereguipment.com

To make work easier for pumpers, Walz signed an executive order last spring to lift seasonal weight restrictions only for trucks hauling septage. Truck weight limits in many Northern states are lowered during the spring because roads may be weakened as they thaw.

**2020 Freightliner 108SD,** Cummins - 370 HP, Allison Auto., 4200 Gal. Aluminum Tank, 4310 NVE Blower, Remote System.

2021 Freightliner M2106 350HP Cummins, Allison Auto., Full Lockers, 4000 Gal. Alum., 4310 and 4307 NVEs Available. Multiple Units!.