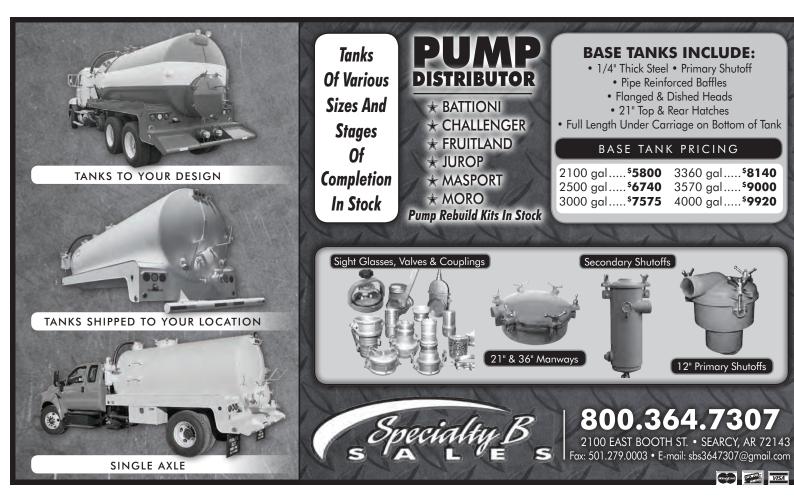

20" Rear Hatch
- 3" Low-Pro Primary & Cyclone Secondary with Stainless Float Ball Assembly
- Full Length Aluminum 1/4" Hose Trays (Bolted in with Stainless Hardware)
- 4-Rear Sight Glasses
- 1-6" Discharge & 2-4" Suction with Brass Lever Valves, Fittings & Caps
- 2-Rear Hose Hooks
- · LED Work Lights, Signals, Markers & Dot Bar
- 1-24" & 1-36" HD Chandler Toolbox with Stainless Door
- 2 Stage Powder Coat Finish on Tank
- 3 Year Tank Warranty & 1 Year Pump Warranty

#### **Chassis Specs**

- Cummins Powered 300HP Engine
- Allison 2500 RDS 6 Speed Auto Trans
- Air Ride Suspension
- Aluminum Wheels Chrome Bumper
- Stainless Steel Sun Visor Power Windows

**Power Mirrors** 

Stainless Steel Heated /

- and Locks
- 26,000 GVW (Non CDL)





Check out our powder coat process and custom builds





## ABBOTTRUBBER COMPANY, INC.

1700 NICHOLAS BLVD. • ELK GROVE VILLAGE, IL 60007 • 800.852.1855 E-MAIL sales@abbottrubber.com • WEBSITE www.pumperhose.com



## **HEAVY DUTY MULTI-PURPOSE** FLAT RISER I

FREE FREIGHT on Full Cartons!

**Fits most commercially** available:

- Risers
- IPEX PVC Ribbed Pipe
- Corrugated Pipe

LID MAY BE USED WITH OR WITHOUT CONCRETE CENTER





Secured by 6 Vertical and 4 Horizontal Safety Screws. Screws Included.



Foamed-in Permanent Polyurethane Gasket.

EF-4 Combo 18

ANSI/NSF

Standard 46

TB-4-18 Housing



Holds up to 70 lbs of Concrete for Added Safety.



Water-TITE Vertical and Horizontal Safety Joint Screws

### 4" Effluent Filter and 4" T-Baffle™



#### 4" Effluent Filter EF-4

One-piece effluent filter fits in 4" Sanitary Tee.

- · Injectio