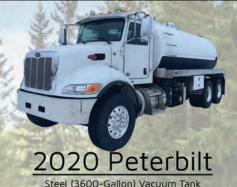

#### '13 Freightliner Cascadia

10 Speed, Cummins, 284,000 Miles
New 4000 Gallon Steel Tank
New Masport Hydra Plug & Play
New Tires All Around
\$79,000

#### '18 International 4300

Less than 110,000 Miles

New 2500 Gallon Steel Tank

New Moro Pump

\$75,000

#### '14 Freightliner M2

106 Cummins Power, 400 HP, 10-speed, double chassis, 165,000 miles,

New 4,000-gallons tank,

New Masport Hydra Plug and Play,

New tires and new aluminum rims.

\$79,000

#### '15 Freightliner M2

Automatic, Less than 129,000 Miles New 2000 Gallon Steel Tank New Moro Pump \$60,000