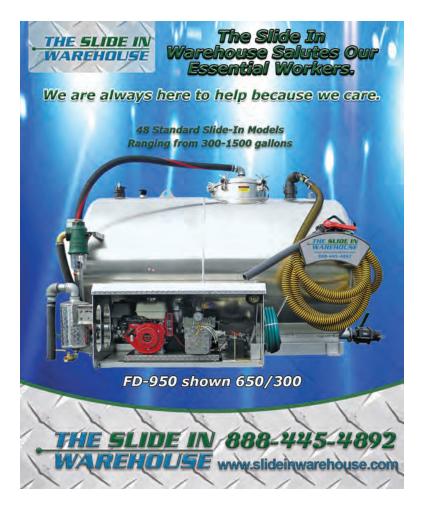

tank model with approximate 250 uses up to our largest 62 gallon tank model with approximate 1300 uses.
- We use proprietary extruded aluminum structural elements and lightweight polyethylene walls
- Using many of the same state of the art and built to last elements as our 25-year-old Classic "VIP"
- Portable self-contained cabinet sinks are designed with today's needs when washing hands is critical
- We take pride to provide our customer "custom" features and can provide options, such as a small water tank heater, solar options and direct connection options
- Proudly built in the U.S.A.

Visit Our Website and Video at www.NuConcepts.com CALL FOR YOUR LUXURY OPTIONS AND CUSTOM QUOTE







909-930-6244 1737 S Vineyard Ave. Ontario, California 91761 www.NuConcepts.com info@NuConcepts.com





#### PRODUCT FOCUS

#### **SMOKE LOCATOR**



## Superior Signal 5E Electric Smoker

The **5E Electric Smoker** from **Superior Signal** offers a cost-effective and green solution to find difficult leaks and odors in residential and commercial plumbing systems. Connect the blower to any plumbing clean-out or vent, with the appropriate-size smoke candle to force

smoke through faults and cracks, easily identifying sources of odor and hard-to-find leaks. Smoke candles produce a highly visible, nontoxic smoke and are completely biodegradable. They are manufactured with zero-waste stream and include labels printed with vegetable-based ink on recycled paper, as well as biodegradable, recycled paperboard tubes. The unit does not generate any harmful exhaust gases and handles all residential