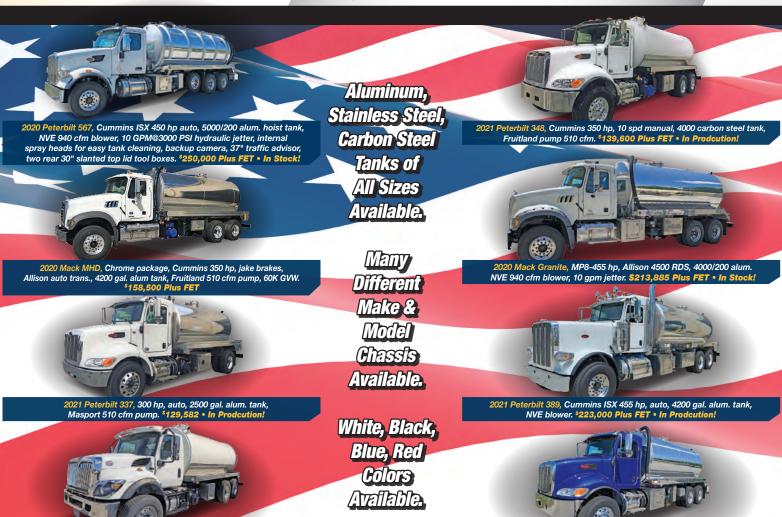

#### '13 Freightliner Cascadia

10 Speed, Cummins, 284,000 Miles
New 4000 Gallon Steel Tank
New Masport Hydra Plug & Play
New Tires All Around
\$79,000

#### '18 International 4300

Less than 110,000 Miles

New 2500 Gallon Steel Tank

New Moro Pump

\$75,000

#### '14 Freightliner M2

106 Cummins Power, 400 HP, 10-speed, double chassis, 165,000 miles,

New 4,000-gallons tank,

New Masport Hydra Plug and Play,

New tires and new aluminum rims.

\$79,000

#### '15 Freightliner M2

Automatic, Less than 129,000 Miles New 2000 Gallon Steel Tank New Moro Pump \$60,000