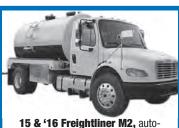

#### '15 Freightliner M2

Automatic, Less than 129,000 Miles New 2000 Gallon Steel Tank New Moro Pump \$60,000