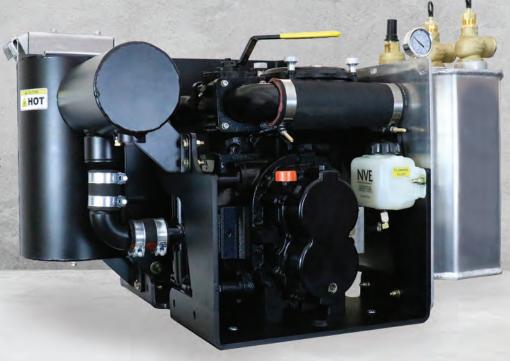

## THE B500 BLOWER WILL MAKE YOUR TRUCK SO EFFICIENT YOU'LL THINK ITS PRINTING MONEY

#### B500 MAX PAK | CFM 431 FREE AIR

- B500 Tri Lobe Vacuum Blower with built in change over valve and filter
- · 24" vacuum continuous operation
- · 2400 RPM operating speed
- 1:2 gearbox 1200 RPM input speed
- · Able to run with a six bolt P.T.O.
- Oil-less operation
  - · No oil smoke
  - · No oil mess
- Various silencers and shutoffs can be packaged on mounting bracket
- Engine drive and pressure pump packages available
- Designed, built, supported in the USA

#### **67** Product News

Product Spotlight: B500 Max Pak makes a play to convince pumpers to switch to blower technology.

- Craig Mandli