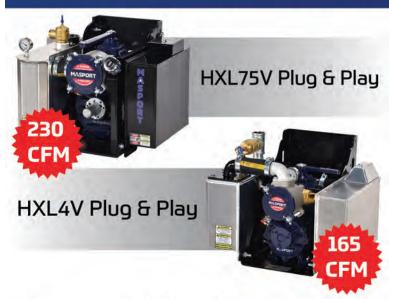

## THE B500 BLOWER WILL MAKE YOUR TRUCK SO EFFICIENT YOU'LL THINK ITS PRINTING MONEY

#### B500 MAX PAK | CFM 431 FREE AIR

- B500 Tri Lobe Vacuum Blower with built in change over valve and filter
- · 24" vacuum continuous operation
- · 2400 RPM operating speed
- 1:2 gearbox 1200 RPM input speed
- · Able to run with a six bolt P.T.O.
- Oil-less operation
  - · No oil smoke
  - · No oil mess
- Various silencers and shutoffs can be packaged on mounting bracket
- Engine drive and pressure pump packages available
- Designed, built, supported in the USA