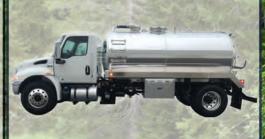

#### '13 Freightliner Cascadia

10 Speed, Cummins, 284,000 Miles
New 4000 Gallon Steel Tank
New Masport Hydra Plug & Play
New Tires All Around
\$79,000

#### '18 International 4300

Less than 110,000 Miles

New 2500 Gallon Steel Tank

New Moro Pump

\$75,000

#### '14 Freightliner M2

106 Cummins Power, 400 HP, 10-speed, double chassis, 165,000 miles,

New 4,000-gallons tank,

New Masport Hydra Plug and Play,

New tires and new aluminum rims.

\$79,000

#### '15 Freightliner M2

Automatic, Less than 129,000 Miles New 2000 Gallon Steel Tank New Moro Pump \$60,000