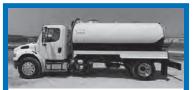

#### '14 Freightliner M2

106 Cummins Power, 400 HP, 10-speed, double chassis, 165,000 miles,

New 4,000-gallons tank,

New Masport Hydra Plug and Play,

New tires and new aluminum rims.

\$79,000