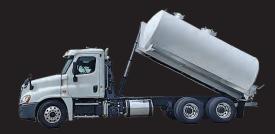

## THE B500 BLOWER WILL MAKE YOUR TRUCK SO EFFICIENT YOU'LL THINK ITS PRINTING MONEY

#### B500 MAX PAK | CFM 431 FREE AIR

- B500 Tri Lobe Vacuum Blower with built in change over valve and filter
- · 24" vacuum continuous operation
- · 2400 RPM operating speed
- 1:2 gearbox 1200 RPM input speed
- · Able to run with a six bolt P.T.O.
- Oil-less operation
  - · No oil smoke
  - · No oil mess
- Various silencers and shutoffs can be packaged on mounting bracket
- Engine drive and pressure pump packages available
- Designed, built, supported in the USA