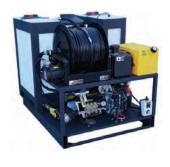

xhaust gases and handles all residential and commercial smoke testing applications. Smoke tests take just minutes to perform and see immediate results. The unit comes with an 8-foot, industrial-grade flex hose, weighs just 8 pounds and requires no maintenance. 800-945-8378; www.superiorsignal.com.

#### TRUCK/TRAILER JETTERS

#### American Jetter Hot Jetter

Hot Jetters from American Jetter include a water-heating system that uses efficient dual-coil burners. Burner exhaust temperatures are reduced from 400 degrees F to around



127 degrees F, effectively releasing less heat into the atmosphere. This is coupled with 20% or more fuel savings from the optional Kohler 19 to 38 hp EFI engines. The increased fuel savings will provide longer runtimes. **866-944-3569**; www.americanjetter.com.



#### Cam Spray CV Series

The **CV Series** cargo van drain jet from **Cam Spray** offers diesel-fired hot water for additional jetting power. Several models are available up to 4,000 psi and 12 gpm. A triplex plunger pump with power pulse valve provides an extra push when needed. Air purge and recirculation to the tank are provided for freeze protection. A 5-gallon fuel tank provides hours of runtime. It

comes with a heavily built, powder-coated frame with full deck and 130-gallon water capacity; a 12-volt DC reel with 2-1 clutch drive allowing for free spooling; and a powered hose return. It is controlled by a push button or foot switch. Accessories include a four-nozzle set, storage box, tip cleaner, tiger tail, safety shield, rubber gloves, high-visibility safety vest, 50-foot washd