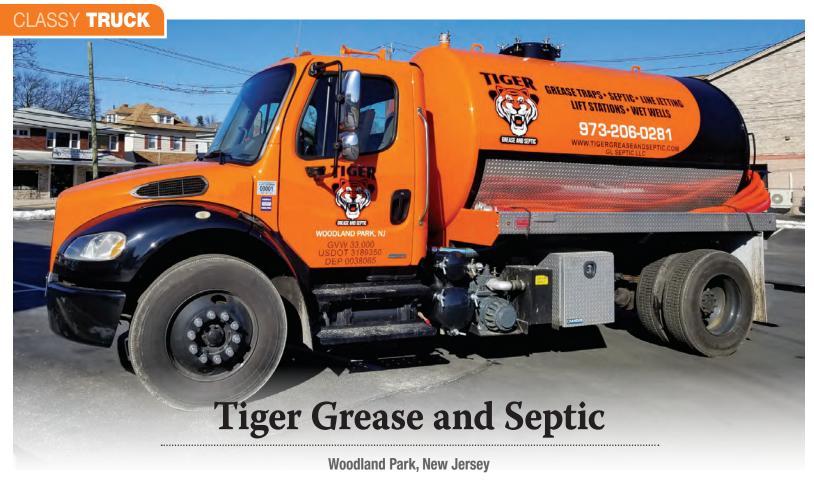

#### 50 Classy Truck of the Month

Tiger Grease and Septic, Woodland Park, New Jersey