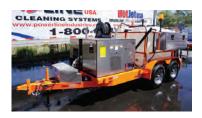

lded, powder-coated, 2-inch steel tube frame, drilled and tapped, which houses the 200-gallon water tank. It comes with an accessible breather and 10-gallon fuel tank, General Pump with gear-box drive, 12-volt-powered hose reel with 300 feet of 3/8-inch jetter hose, hose guides, a super swivel and foot-pedal control, emergency shut-off valve and hour meter. Optional remote features include hose reel-in, motor off/speed control and pressure on/off. 800-315-5533; www.easykleen.com.

#### GapVax GJet

The **GJet** truck jetter from **GapVax** offers 500- to 3,000-gallon stainless steel water tank options and 40- to 100-gpm water pump options along with a front-mounted hose reel, various toolbox op-



tions, room for a vice or crane, and 10-foot tube trays. **888-442-7829**; www.gapvax.com.



#### HotJet USA Xtreme Flow III

The **Xtreme Flow III** trailer jetter from **HotJet USA** offers 18 gpm at 4,000 psi jetting power, clearing drains from 2 to 24 inches. It offers twin 35 hp Vanguard engines on a 5-by-14-foot,

heavy-duty, 10,000-pound-rated trailer. It is designed to bust through any clog, roots or debris. **800-213-3272**; www.hotjetusa.com.

#### Sewer Equipment Model 800-HPR Series IV

The **Model 800-HPR Series IV** truck jet from **Sewer Equipment** offers the same features as the 800-HPR ECO, such as fully baffled Duraprolene water tanks, an eco-friendly operating system, 190-degree rotation of the hose



reel and an insulated, heated enclosure housing all water components. It adds a rear door that closes fully while the hose reel is extended, keeping heat insid