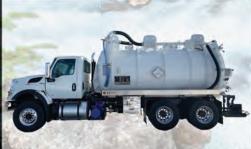

#### 2010 International 866

200k Miles, 400 HP, 10 Spd., 4,000 Gal., 200 Gal. Water Compartment, NVE 607 Pump, Hoist System, Jetter System

#### 2012 Peterbilt 365

32k Original Miles, 450 HP, Cummins ISX, 8LL// 5,000 Gal., NVE 866 Pump, Hoist System, Jetter System, 20k Steerable Lift Axle

#### Available Options:

- Hvdraulic Hoist System
- Rear Opening Door Multiple Compartments
- Heated Valves
- Electronic Gallon Indicator
- Interior Plumbing
- Fluid Level Indicator
- Pump & Blowers
- Interior Epoxy Coated Tank
- Lift Axles
- Jetter Box
- Heavy Duty Jetter System 20K Front Axles

#### 2008 Peterbilt 335

100k Miles, 290 HP, Cummins ISM, Auto, 2,500 Gal., 500 Gal., Water Compartment, NVE 607 Pump, Aluminum Wheels (opt)

#### 2012 Peterbilt 365

72k Original Miles, 450 HP, Cummins ISX, 8LL, 4,000 Gallon Tank, NVE 607 Pump, Jake Brake

300k Miles, 450 HP, Cummins ISX, 13 Spd., 4,500 Gal., 500 Gal. Water Compartment, NVE 866-538 CFM Pump, Hoist System, Jetter System, 20K Steerable Lift Axle

#### 2012 Peterbilt 365

27k Original Miles, 450 HP, Cummins ISX, 8LL, 5,000 Gal., 500 Gal. Water Compartment, NVE Blower 4310-950 CFM Pump, Hoist System, Full Rear Door, Jetter System, 20K Steerable Lift Axle