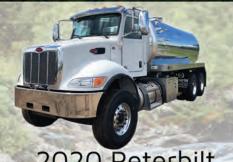

#### '13 Freightliner Cascadia

10 Speed, Cummins, 284,000 Miles
New 4000 Gallon Steel Tank
New Masport Hydra Plug & Play
New Tires All Around
\$79,000

#### '18 International 4300

Less than 110,000 Miles

New 2500 Gallon Steel Tank

New Moro Pump

\$75,000

#### '14 Freightliner M2

106 Cummins Power, 400 HP, 10-speed, double chassis, 165,000 miles,

New 4,000-gallons tank,

New Masport Hydra Plug and Play,

New tires and new aluminum rims.

\$79,000

#### '15 Freightliner M2

Automatic, Less than 129,000 Miles New 2000 Gallon Steel Tank New Moro Pump \$60,000