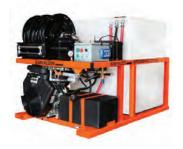

et from **Cam Spray** offers diesel-fired hot water for additional jetting power. Several models are available up to 4,000 psi and 12 gpm. A triplex plunger pump with power pulse valve provides an extra push when needed. Air purge and recirculation to the tank are provided for freeze protection. A 5-gallon fuel tank provides hours of runtime. It

comes with a heavily built, powder-coated frame with full deck and 130-gallon water capacity; a 12-volt DC reel with 2-1 clutch drive allowing for free spooling; and a powered hose return. It is controlled by a push button or foot switch. Accessories include a four-nozzle set, storage box, tip cleaner, tiger tail, safety shield, rubber gloves, high-visibility safety vest, 50-foot washdown hose and trigger gun. **800-648-5011**; www.camspray.com.



#### Easy Kleen Pressure Systems Groundhog Jetter

The **Groundhog Jetter** from **Easy Kleen Pressure Systems** is designed to blast through clogged pipes with a 35 hp Vanguard engine providing 12 gpm at 3,500 psi. It is compact and can be transported in a pickup truck or van, with trailer op-

tions available. It includes a fully welded, powder-coated, 2-inch steel tube frame, drilled and tapped, which houses the 200-gallon water tank. It comes with an accessible breather and 10-gallon fuel tank, General Pump with gear-box drive, 12-volt-powered hose reel with 300 feet of 3/8-inch jetter hose, hose guides, a super swivel and foot-pedal control, emergency shut-off valve and hour meter. Optional remote features include hose reel-in, motor off/speed control and pressure on/off. 800-315-55