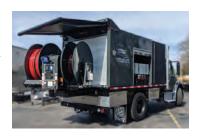

options along with a front-mounted hose reel, various toolbox op-



tions, room for a vice or crane, and 10-foot tube trays. **888-442-7829**; www.gapvax.com.



#### HotJet USA Xtreme Flow III

The **Xtreme Flow III** trailer jetter from **HotJet USA** offers 18 gpm at 4,000 psi jetting power, clearing drains from 2 to 24 inches. It offers twin 35 hp Vanguard engines on a 5-by-14-foot,

heavy-duty, 10,000-pound-rated trailer. It is designed to bust through any clog, roots or debris. **800-213-3272**; www.hotjetusa.com.

#### Sewer Equipment Model 800-HPR Series IV

The **Model 800-HPR Series IV** truck jet from **Sewer Equipment** offers the same features as the 800-HPR ECO, such as fully baffled Duraprolene water tanks, an eco-friendly operating system, 190-degree rotation of the hose



reel and an insulated, heated enclosure housing all water components. It adds a rear door that closes fully while the hose reel is extended, keeping heat inside the enclosure where water components are stored. It offers wintertime recirculation of the water system at highway speeds, a retractable canopy for sun and inclement weather, and boiler to provide onboard hot water for coldweather applications. The dual reel configuration offers two hose reels in one location, with the secondary reel allowing for the addition of a televising jet pod or small-line sewer hose, giving operators the ability to perform multiple applications using one truck. It has ergonomic controls, an operator station situated between hose reels in a dual hose reel configuration and a secondary operator station. 888