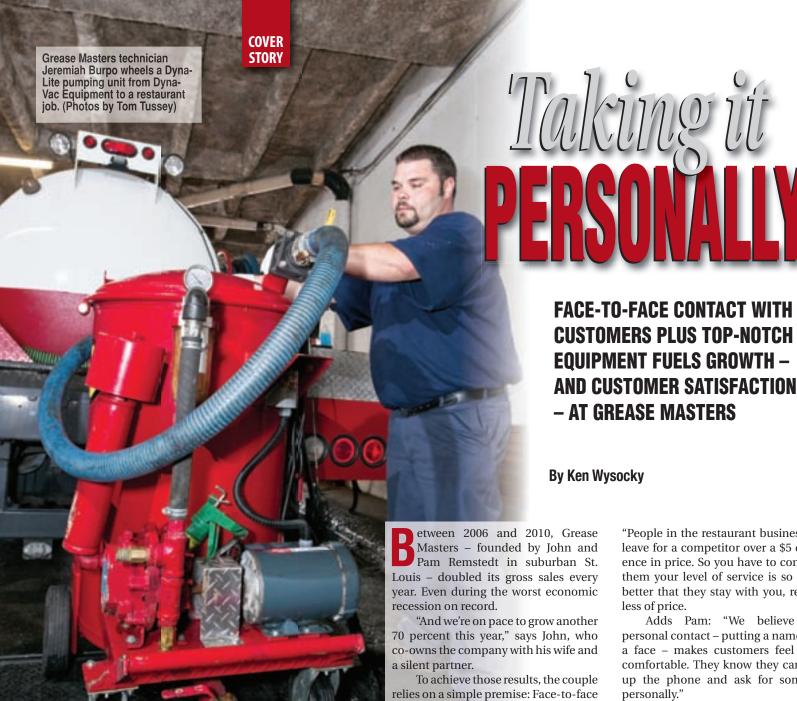

## **GREASE MASTERS**

John and Pam Remstedt, founders of Grease Masters in St. Louis, decided to pump grease and nothing else in 2006. As they told writer Ken Wysocky ("Taking it Personally"), they doubled their revenues every year for the first four years of business. And their grease specialty has opened the doors to much lucrative associated follow-up work cleaning drain lines.

# **ARTICLES**

10 **Profile: Taking it Personally** 

- Ken Wysocky

Face-to-face contact with customers plus top-notch equipment fuels growth - and customer satisfaction at Grease Masters. **On the cover:** The Grease Masters executive team poses with its newest rig built by Dyna-Vac Equipment. John and Pam Remstedt (standing) are shown with route manager Brandon Rogalski (left) and chief financial officer Tom Carter. (Photo by Tom Tussey)