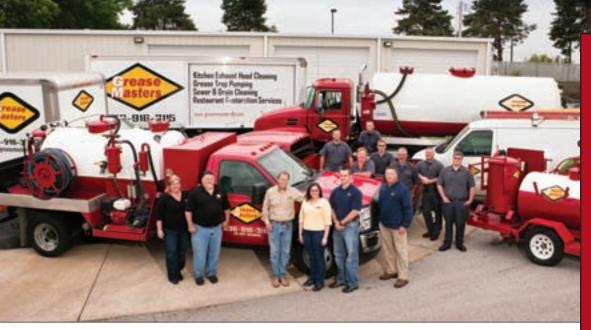

## **GREASE MASTERS**

John and Pam Remstedt, founders of Grease Masters in St. Louis, decided to pump grease and nothing else in 2006. As they told writer Ken Wysocky ("Taking it Personally"), they doubled their revenues every year for the first four years of business. And their grease specialty has opened the doors to much lucrative associated follow-up work cleaning drain lines.

# **ARTICLES**

10 **Profile: Taking it Personally** 

- Ken Wysocky

Face-to-face contact with customers plus top-notch equipment fuels growth - and customer satisfaction at Grease Masters. **On the cover:** The Grease Masters executive team poses with its newest rig built by Dyna-Vac Equipment. John and Pam Remstedt (standing) are shown with route manager Brandon Rogalski (left) and chief financial officer Tom Carter. (Photo by Tom Tussey)