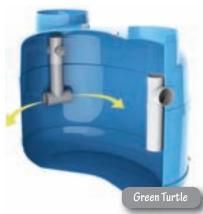

from **Envirotub** is made from recycled plastic that eliminates grease buildup and allows for easy cleaning. The system measures 18 inches wide, 32 inches high and 28 inches long, enabling it to fit under most two- and three-compartment kitchen sinks, and has four cast-iron wheels with optional locking. The top of the system has a raised edge to contain overflow and spillage and is



designed to drain spilled grease or fryer oil toward the opening. The 12-inch lid seals to prevent odors and is vented in the center to allow heat to escape and prevent expansion. The unit can hold up to 55 gallons (400 pounds)



of waste and withstand oil temperatures up to 190 degrees. The tub can be pumped out in 60 seconds or

less. 866/777-4322; www.envirotub.com.

#### grease containment & disposal











Prime Solution Inc.

#### **Green Turtle**

The **Proceptor gravity separation device** from **Green Turtle** features an elliptical shape and distributed flow pattern to maximize grease, oil, solids and sediment separation. Made for above- or below-ground placement, the system's smooth, corrosion-resistant fiberglass interior is designed to prevent grease and bacterial buildup. **877/428-8187**; www.greenturtletech.com.

#### LMT Inc.

The **eVAC 1205 650-gallon grease service system** from **LMT Inc.** has a 12-volt, 3,300 rpm DC motor that works in tandem with a vehicle's charging system. The Conde ProVac 3 pump system produces 35 cfm on the vacuum side and 6 psi in pressure mode. Made for medium service and low-noise applications, the unit has an automatic vacuum shutoff. The