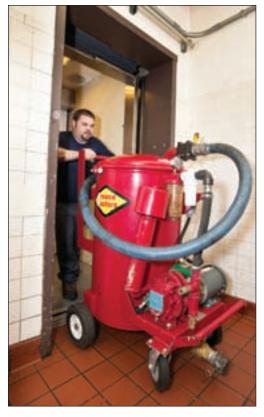

## **GREASE MASTERS**

John and Pam Remstedt, founders of Grease Masters in St. Louis, decided to pump grease and nothing else in 2006. As they told writer Ken Wysocky ("Taking it Personally"), they doubled their revenues every year for the first four years of business. And their grease specialty has opened the doors to much lucrative associated follow-up work cleaning drain lines.