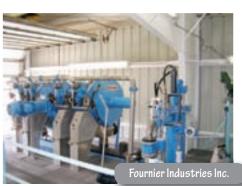

tion system requires no wash water during operation. A steam wash is recommended every four to six weeks to clean residual soluble grease that collects on the back surface of the screen, impacting throughput. The system is available with up to six dewatering channels to handle peak volumes of up to 200,000 gpd. **418/423-4241**; **www.rotary-press.com.** 

#### **Envirotub**

The **indoor containment system** from **Envirotub** is made from recycled plastic that eliminates grease buildup and allows for easy cleaning. The system measures 18 inches wide, 32 inches high and 28 inches long, enabling it to fit under most two- and three-compartment kitchen sinks, and has four cast-iron wheels with optional locking. The top of the system has a raised edge to contain overflow and spillage and is



designed to drain spilled grease or fryer oil toward the opening. The 12-inch lid seals to prevent odors and is vented in the center to allow heat to escape and prevent expansion. The unit can hold up to 55 gallons (400 pounds)



of waste and withstand oil temperatures up to 190 degrees. The tub can be pumped out in 60 seconds or

less. 866/777-4322; www.envirotub.com.

#### grease containment & disposal











Prime Solution Inc.

#### **Green Turtle**

The **Proceptor gravity separation device** from **Green Turtle** features an elliptical shape and distributed flow pattern to maximize grease, oil, solids and sediment separation. Made for above- or below-ground placement, the system's smooth, corrosion-resistant fiberglass interior is designed to prevent grease and bacterial build