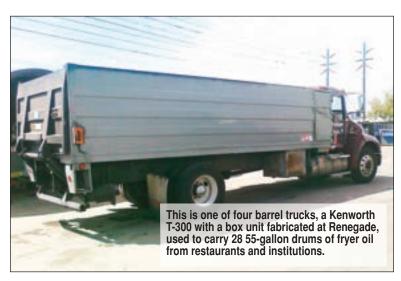

# **RENEGADE OIL**

Gerald Pezely started Renegade Oil in Salt Lake City, Utah, horsing barrels of yellow grease onto the back of his old pickup truck 30 years ago. The backbreaking work paid off, as he's built the one-man, one-truck operation into a collection and processing business that employs 16 and handles millions of gallons of grease and other wastes. In our profile story ("Guardians of Grease") Renegade vice president of sales, Dennis Brunetti, tells writer Scottie Dayton how Pezely set up and maintains the operation.