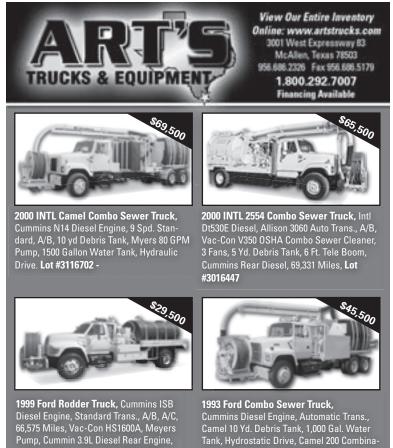

FLA at 120 VAC or 240 VAC. The switch consists of two narrow-angle mechanical floats and a splice tube with holding relay that enables the float to function in series. The holding relay eliminates pump chatter in turbulent conditions, allowing the switch to operate relay control panels for larger pump applications. 888/342-5753; www.sjerhombus.com.

Double Float Master Mechanical Pump Switch from SJE-Rhombus









#### Presby Environmental Proudly Announces...

#### Advanced Enviro-Septic™ (AES)

See why Advanced Enviro-Septic™ is sweeping the onsite wastewater treatment industry!



- √ Removes up to 99% of wastewater contaminants
- √ Passive/non-mechanical
- √ Cost-effective

Made in USA

Visit:

www.PresbyEnvironmental.com

800-473-5298
The Next Generation of Wastewater Treatment





1,635 Gal. Water Tank. **Lot #3116780** 

tion Sewer Cleaner Lot #3116673



"Just to let you all know, I did get my new AR-1 today. I played with it in my yard for about half an hour and put it to work this afternoon. I have to tell you this is the best tool I have ever invested in. I look forward to a long-lasting relationship with Prototek." Thanks again, Peter M. Christopher, Fairfield County Home Inspection L.L.C. Fairfield CT "You are very welcome, Peter!" Prototek 800-541-9123 **ECONOMICAL • EASY** www.prototek.net email: prototeksales@prototek.net

# Training & Events!

SAVE



OCT. 6-7, 2011 JACKSON, CA

Booth

OCT. 11-12, 2011

#### **O&M TRAINING & CERTIFICATION**

November 1-2, 2011 - Mill Valley, CA January 26-27, 2012 - Red Deer, Alberta

FOR REGISTRATION DETAILS PLEASE VIS