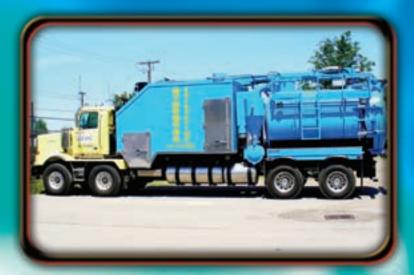

# INTRODUCING A TRUE 4-SEASON HYDRO-EXCAVATOR

# THE NEW TRANSWAY HV-64 HYDRO-EXCAVATOR FEATURES:

- Robuschi RB-DV 145 (6400 cfm)
- OMSI transfer case
- 3,000 gallon debris tank
- 1,200 gallon polypropylene water tank
- 26' fully hydraulic boom
- Hydraulic hoist
- Hydraulic full open rear door
- Six (6) hydraulic door locks
- Hydraulic vibrator

- Hydraulically driven 4" Gorman Rupp sludge pump
- Stainless steel hydraulic lines
- Giant LP600 (9.8 GPM & 6,000 PSI)
- Hydraulically driven reel 100' x 1/2"
- 525,000 BTU diesel fired burner
- Dual diesel fired Webasto heaters
- Pendant control, cabinet control and wireless remote control

- Heated, insulated and sound proofed enclosure
- Enclosure houses water tank, burner, blower and silencers

Transway is currently mounting this equipment on tri-axles, tri-drives and tandem-tandems. Your chassis or ours, please call for full set of specs, chassis requirements and pricing.