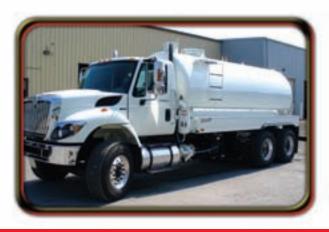

# Route Efficiency Starts With The MD950

# Made With You In Mind

Every aspect of the MD950 is designed for your driver to service a restroom quickly and efficiently.

Besides the ease of operation, we've added reinforced skirting, improved visibility, more catwalk space, stronger cabinets and added strength and stability on the unit hauler so you can expect years of uninterrupted service from your new MD950.

Take a moment and call your Area Manager or our Truck Specialists at 800-328-3332 to find out more about the incredible new MD950.

Call and ask for Wes or John:

800-328-3332

www.satelliteindustries.com