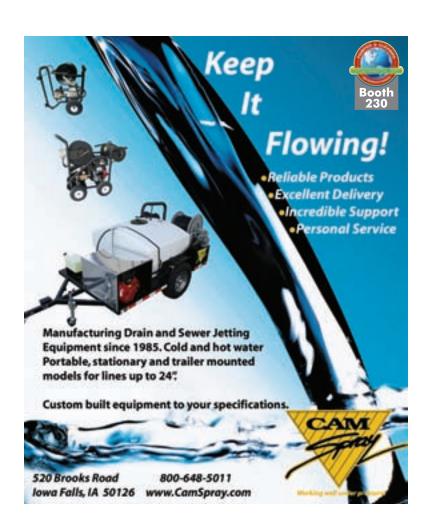

CK!



MANWAYS, FILTERS, **MUFFLERS & MORE!** 



**BRASS LEVER VALVES** \$10800 \$15400 \$29900

#### ALUMINUM **ELBOW** Take the stress out of

your hose so it doesn't break!

| 45°       |           |           |  |
|-----------|-----------|-----------|--|
| <u>3"</u> | <u>4"</u> | <u>6"</u> |  |
| \$87.50   | \$115.75  | \$262.25  |  |
|           | 90°       |           |  |
|           |           |           |  |

\$69.00 | \$110.65 | \$232.50 SOURCE KEY

10P11

#### NEW RAZOR PACKS BY Jurop

YOUR CHOICE OF PUMP-**OUR LIQUID COOLED LC420 or BALLAST PORT COOLED R260** 

#### Includes:

- Final Filter
- · Pump Stand
- Vacuum Pump
- Pump Coupling
- Gear Box
- · Oil Catch Muffler Auto Align Bracket
- Secondary Shutoff Vacuum Pressure Tree



LC420RP \$5,750.95 \*INCLUDES FREE SHIPPING











1750

rpm

High

torque

**Enclosed** 

w/handle Stainless

motor

steel

shaft

high

impact

plastic parts

2-yr.

Fits in

place

parts

available

of most original

manufacturers' units Replacement

The Flagg-Air 340HP does not carry

the NSF seal. Check local and state

regulations for approval in your area.

warranty

Design!

Improved



BP12...12gpm \$235
BP20...20gpm \$255

D1-FA-2 MEDO Piston













LA-60

LA-80B

LA-100

LA-120















# When it comes to pumper trucks, no one offers you more.

NEW AND PRE-OWNED SALES | RENTAL | LEASING | PARTS | SERVICE | BODY SHOP | FINANCING



#### Peterbilt Model 340 Standard with 3600 Gallon Vacuum Trucks

Automatics and standards in stock. Non-code 3600 gal-Ion, Pik-Rite tank. Masport HXL400WV liquid cooled pump, alu