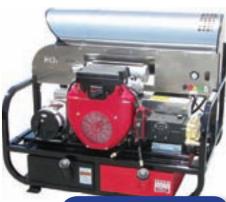

ng chemical integrity. By applying

heat externally to a DEF container, the heaters eliminate the potential for contamination, localized boiling and purity failures. Standard blankets are rated to -10 degrees F; Arctic versions are rated to -40 degrees F. Certified to UL, CSA and ETL safety standards, the blankets are available for 275- to



330-gallon tote sizes. Custom sizes are available.

877/398-7407; www.powerblanket.com.

# Water Cannon Offers Anniversary Pressure Washer

The 30th Anniversary skid-style, **Honda-powered hot water pressure washer** from **Water Cannon** is customizable with psi ratings from 3,000 to 4,200. The self-contained washer has a 15-gallon fuel tank and 12- or 15-volt battery in a marine duty battery box. The 12-volt unit includes a 20-amp charging system,



Honda-Powered Hot Water Pressure Washer from Water Cannon

while the 15-volt model includes a 2,400-watt generator. The powder-coated frame can be equipped with an electric-start Subaru engine and further customized with pumps from Cat, General Pump and Annovi Reverberi. Features include schedule 80 coil to heat water using minimal fuel, stainless steel coil wrap, burner hood and Beckett burners. Other features include control panel, adjustable thermostat and safety pressure release valve. **800/333-9274; www.watercannon.com.** 

# Doug

#### SJE-Rhombus Introduces Double Float Switch

The Double Float Master mechanical pump switch from SJE-Rhombus has a pumping range of 3 to 48 inches and amp rating of 15 FLA at 120 VAC or 240 VAC. The switch consists of two narrow-angle mechanical floa