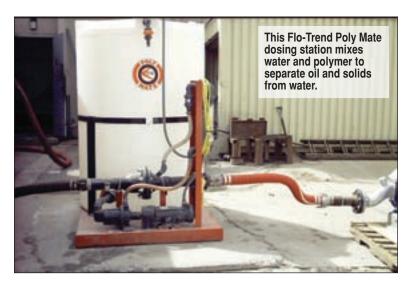

# **RENEGADE OIL**

Gerald Pezely started Renegade Oil in Salt Lake City, Utah, horsing barrels of yellow grease onto the back of his old pickup truck 30 years ago. The backbreaking work paid off, as he's built the one-man, one-truck operation into a collection and processing business that employs 16 and handles millions of gallons of grease and other wastes. In our profile story ("Guardians of Grease") Renegade vice president of sales, Dennis Brunetti, tells writer Scottie Dayton how Pezely set up and maintains the operation.