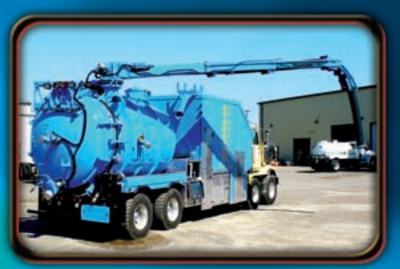

# 2011 INTERNATIONAL 7500

- 10 Speed
- Maxxforce 10 (350 Hp & 1150 lb-ft)
- 18,000 lb front & 40,000 lb rears
- Air ride susp., factory air conditioning
- VGT engine brake
- Full-locking differential
- 3600 US Gallon capacity
- TSI 500 pump (396 cfm)

- Two (2) 3/8" thick anti-surge baffles
- 20" top & rear man-way
- Heavy-duty stainless steel primary shut-off
- Polished aluminum toolbox
- 6" discharge & 4" intake
- Three (3) sight glasses or Sight tube
- Full-length hose trays

**\$117,900 US FUNDS** 

AVAILABLE IMMEDIATELY

# **CUT OUT THE MIDDLE MAN — BUY DIRECT FROM THE MANUFACTURER**

RANSMAY PROFESSIONAL VACUUM EQUIPMENT

www.transwaysystems.com **Toll-Free 800-263-4508** Tel. (905) 578-1000 Fax (905) 561-9176

314 Lake Ave. North **AVAILABLE Hamilton. Ontario L8E 3A2** 