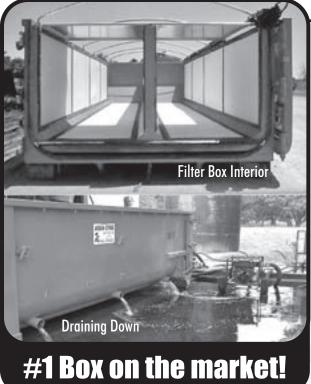

uster base allows mud, dirt and debris to fall through the open grid system and back onto the ground where it belongs. Clean up takes less time and your restrooms will look clean longer.



SIX PACK

unassembled Globals and

Strong Hover Handle
Heavy Duty Hinge
3 Roll Paper Guard
Large Logo Area
Choice of Corner Moldings
Corner Shelf



Open the door on a Global and what do you see? A clean floor for one. It's why the Dirtbuster base is the ideal floor for construction sites. Another unique feature of a Global is that the shelf, paper holder, urinal and vent pipe are the same color as the walls for a nice, uniform look.

Until you take a closer look, you will never see the unique features of a Global. Take the time to call or visit www.satelliteindustries for more info.



800-328-3332







# Aqua-Zyme Disposal Systems

"From the Grease Trap to the Garden"
- Dewatering & Composting -

## The ADS Dewatering System

is built by a pumping company for pumpers. You are welcome to come and watch the 30 yard box dewater 20,000 gallons of grease trap waste and/or septic tank waste in only 2 hours!

By using the ADS dewatering system along with our Compost Facility, we have turned our disposal costs into a profitable venture!

Call 979-245-5656 for Info! S Financing Available S

P.O. Box 489, Van Vleck, TX 77482 • www.aqua-zyme.com 1-979-245-5656 • zymme@aqua-zyme.com • U.S. Patent # 6,364,122



# **HEAVY DUTY MULTI-PURPOSE**

FREE FREIGHT on Full Cartons!

Fits most commercially available:

- Risers
- . IPEX PVC Ribbed Pipe
- Corrugated Pipe

4 Horizontal Safety Screws **Vertica