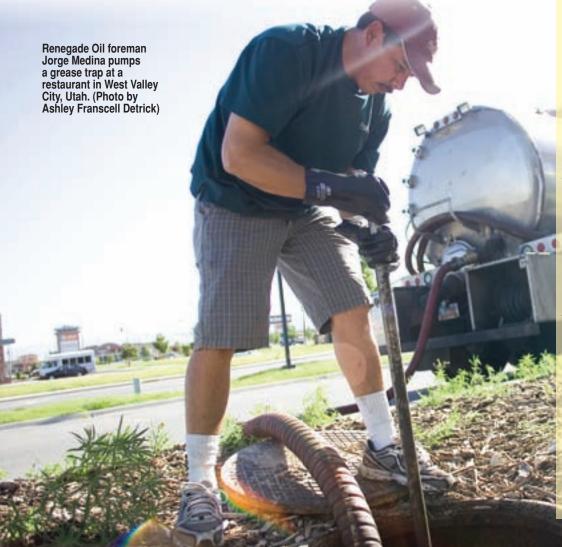

# **RENEGADE OIL**

Gerald Pezely started Renegade Oil in Salt Lake City, Utah, horsing barrels of yellow grease onto the back of his old pickup truck 30 years ago. The backbreaking work paid off, as he's built the one-man, one-truck operation into a collection and processing business that employs 16 and handles millions of gallons of grease and other wastes. In our profile story ("Guardians of Grease") Renegade vice president of sales, Dennis Brunetti, tells writer Scottie Dayton how Pezely set up and maintains the operation.

## **Profile: Guardians of Grease**

Utah's Renegade Oil takes on undesirable pumping work and creates a profitable and satisfying recycling business.

- Scottie Dayton