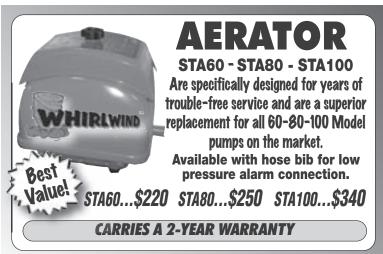

MANWAYS, FILTERS, **MUFFLERS & MORE!** 



**BRASS LEVER VALVES** \$10800 \$15400 \$29900

#### ALUMINUM **ELBOW** Take the stress out of

your hose so it doesn't break!

| 45°       |           |           |  |
|-----------|-----------|-----------|--|
| <u>3"</u> | <u>4"</u> | <u>6"</u> |  |
| \$87.50   | \$115.75  | \$262.25  |  |
|           | 90°       |           |  |
|           |           |           |  |

\$69.00 | \$110.65 | \$232.50 SOURCE KEY

10P11

#### NEW RAZOR PACKS BY Jurop

YOUR CHOICE OF PUMP-**OUR LIQUID COOLED LC420 or BALLAST PORT COOLED R260** 

#### Includes:

- Final Filter
- · Pump Stand
- Vacuum Pump
- Pump Coupling
- Gear Box
- · Oil Catch Muffler Auto Align Bracket
- Secondary Shutoff Vacuum Pressure Tree



LC420RP \$5,750.95 \*INCLUDES FREE SHIPPING











1750

rpm

High

torque

**Enclosed** 

w/handle Stainless

motor

steel

shaft

high

impact

plastic parts

2-yr.

Fits in

place

parts

available

of most original

manufacturers' units Replacement

The Flagg-Air 340HP does not carry

the NSF seal. Check local and state

regulations for approval in your area.

warranty

Design!

Improved



BP12...12gpm \$235
BP20...20gpm \$255

D1-FA-2 MEDO Piston













LA-60

LA-80B

LA-100

LA-120















# When it comes to pumper trucks, no one offers you more.

NEW AND PRE-OWNED SALES | RENTAL | LEASING | PARTS | SERVICE | BODY SHOP | FINANCING



#### Peterbilt Model 340 Standard with 3600 Gallon Vacuum Trucks

Automatics and standards in stock. Non-code 3600 gal-Ion, Pik-Rite tank. Masport HXL400WV liquid cooled pump, aluminum