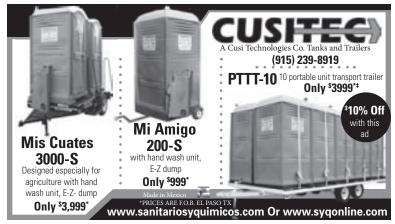

ture 200° F

The AMT 12 Volt DC Washdown Pumps are designed for pumper, septic service, OEM, and marine applications requiring a DC motor. The motor has a one hour duty rating and is furnished with a grade 303 stainless steel shaft. Washdown Duty Pumps are available in a variety of construction and seal materials to meet your specifications. Pull-from-the-rear design for easy servicing without disturbing piping.

Call us toll free at 888-268-7867 or visit our website www.amtpump.com for more information.

American Machine & Tool A Subsidiary of The Gorman-Rupp Company 400 Spring Street Royersford, PA 19468



www.pumpershow.com



**Indy 2012** 

February 27 - March 1, 2012

Indiana Convention Center • Indianapolis, Indiana Monday - Education Day • Tuesday - Thursday - Exhibits















# Dewaterin



Roll-Off Sludge Mate®



Fifth Wheel Sludge Mate®



Goose Neck Sludge Mate®



Tipping Stand Sludge Mate®



Large Debris Strainer



Poly-Mate® Polymer Injection System

From coast to coast the most economical and simple way to dewater municipal sludge. Do away with aging drying beds. Quit hauling water for disposal just because 1-2% are solids. Don't even consider complicated expensive and hard to maintain mechanical dewatering devices. The Sludge Mate® together with the Poly-Mate® form a dynamic duo of dewatering.



Flo Trend® Systems 713-699-0152 800-762-9893 www.flotrend.com sales@flotrend.com



- \* Materials available:
  - Code and non code carbon steel
  - Stainless Steel
  - -Aluminum



- ★ Meets ASME requirements & DOT 407/412
- \* Full service repairs on a