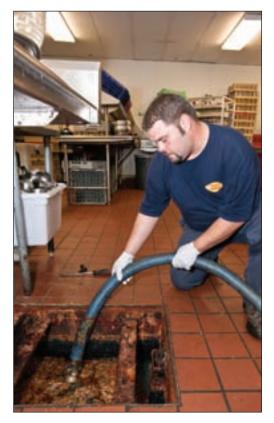

## **GREASE MASTERS**

John and Pam Remstedt, founders of Grease Masters in St. Louis, decided to pump grease and nothing else in 2006. As they told writer Ken Wysocky ("Taking it Personally"), they doubled their revenues every year for the first four years of business. And their grease specialty has opened the doors to much lucrative associated follow-up work cleaning drain lines.