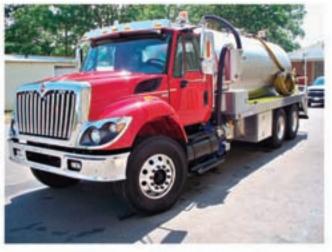

# INTRODUCING A TRUE 4-SEASON HYDRO-EXCAVATOR

# THE NEW TRANSWAY HV-64 HYDRO-EXCAVATOR FEATURES:

- Robuschi RB-DV 145 (6400 cfm)
- OMSI transfer case
- 3,000 gallon debris tank
- 1,200 gallon polypropylene water tank
- 26' fully hydraulic boom
- Hydraulic hoist
- Hydraulic full open rear door
- Six (6) hydraulic door locks
- Hydraulic vibrator

- Hydraulically driven 4" Gorman Rupp sludge pump
- Stainless steel hydraulic lines
- Giant LP600 (9.8 GPM & 6,000 PSI)
- Hydraulically driven reel 100' x 1/2"
- 525,000 BTU diesel fired burner
- Dual diesel fired Webasto heaters
- Pendant control, cabinet control and wireless remote control

- Heated, insulated and sound proofed enclosure
- Enclosure houses water tank, burner, blower and silencers

Transway is currently mounting this equipment on tri-axles, tri-drives and tandem-tandems. Your chassis or ours, please call for full set of specs, chassis requirements and pricing.