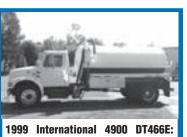

ner FL70, 33K GVW, 6-speed manual transmission, 196K miles, CAT 225 hp, DOT inspected, NEW 2500 gallon vacuum body with a Jurop LC420 pump, READY TO PUMP. \$44,000. Call 734-731-5256 for more details. (MI)



1978 Mack Vac Truck: Mack diesel. M/T, 10,500/19,040 axles, camelback susp., spoke wheels, 22.5 tires. .\$24,500 715-546-2680 WI

1999 International 4900, DT466, non-CDL, 230 hp, 6-spd. w/lo-hole, new 1850 gal. Colt tank, new PN84 Jurop pump. \$39,900. www. pumpertrucksales.com. Call Mike @ 303-478-4796 or JR. @ 720-253-8014, CO. (P10)



2006 Sterling LT9500 Vac Truck: Acert C-13, Fuller 8LL, lockers, 18/40 axles, 4x6 drive, air ride, 24K miles, 208" WB. 227" frame behind cab, 22.5 tires, engine brake, disc wheels, 2006 Presvac tank, s/n: APV-4000-0705-7052, 4,000 gal. ....\$89,500



2500 gallon tank, M-10 Moro pump, 6 plus transmission, air brakes, air seat, Alcoa front wheels, must see....\$22,500 760-734-1030

#### **SEPTIC TRUCKS**



2008 Mack Pinnacle: 460 hp, 129,000 miles, 13-spd. trans, 20 front, 40 rear, 20 lift, AC, Jake, all power, new 4500 gal. tank and Jurop LC429 vac pump, new paint and tires. Super clean truck.

.....\$117,000 740-988-7878 OH

Need a tank and truck, any size, any make truck? Let us help you get the best deal. Custom built to your specs. For information and a price quote call 800-545-0174, www.tank sandpumps.com. (PBM)



1994 International 8100: 300 hp, automatic trans., 183,000 miles, new rear tires. 3200 gallon aluminum tank (manufactured 2001), front and rear discharge. .....\$29,000

219-838-5618 IN

2000 Freightliner FLD septic o