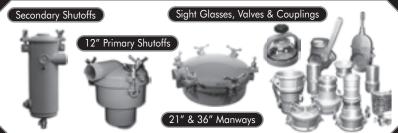

# 2011 INTERNATIONAL 7500

- 10 Speed
- Maxxforce 10 (350 Hp & 1150 lb-ft)
- 18,000 lb front & 40,000 lb rears
- Air ride susp., factory air conditioning
- VGT engine brake
- Full-locking differential
- 3600 US Gallon capacity
- TSI 500 pump (396 cfm)

- Two (2) 3/8" thick anti-surge baffles
- 20" top & rear man-way
- Heavy-duty stainless steel primary shut-off
- Polished aluminum toolbox
- 6" discharge & 4" intake
- Three (3) sight glasses or Sight tube
- Full-length hose trays