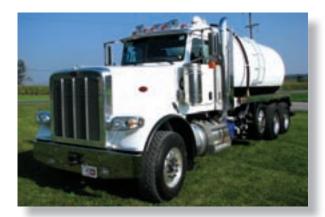

# 2011 INTERNATIONAL 7500

- 10 Speed
- Maxxforce 10 (350 Hp & 1150 lb-ft)
- 18,000 lb front & 40,000 lb rears
- Air ride susp., factory air conditioning
- VGT engine brake
- Full-locking differential
- 3600 US Gallon capacity
- TSI 500 pump (396 cfm)

- Two (2) 3/8" thick anti-surge baffles
- 20" top & rear man-way
- Heavy-duty stainless steel primary shut-off
- Polished aluminum toolbox
- 6" discharge & 4" intake
- Three (3) sight glasses or Sight tube
- Full-length hose trays

**\$117,900 US FUNDS** 

AVAILABLE IMMEDIATELY