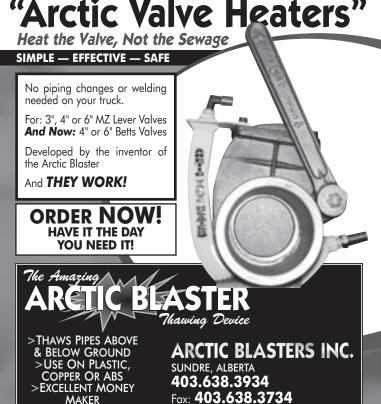

MANWAYS, FILTERS, **MUFFLERS & MORE!** 



**BRASS LEVER VALVES** \$10800 \$15400 \$29900

#### ALUMINUM **ELBOW** Take the stress out of

your hose so it doesn't break!

| 45°       |           |           |  |
|-----------|-----------|-----------|--|
| <u>3"</u> | <u>4"</u> | <u>6"</u> |  |
| \$87.50   | \$115.75  | \$262.25  |  |
|           | 90°       |           |  |
|           |           |           |  |

\$69.00 | \$110.65 | \$232.50 SOURCE KEY

10P11

#### NEW RAZOR PACKS BY Jurop

YOUR CHOICE OF PUMP-**OUR LIQUID COOLED LC420 or BALLAST PORT COOLED R260** 

#### Includes:

- Final Filter
- · Pump Stand
- Vacuum Pump
- Pump Coupling
- Gear Box
- · Oil Catch Muffler Auto Align Bracket
- Secondary Shutoff Vacuum Pressure Tree



LC420RP \$5,750.95 \*INCLUDES FREE SHIPPING











1750

rpm

High

torque

**Enclosed** 

w/handle Stainless

motor

steel

shaft

high

impact

plastic parts

2-yr.

Fits in

place

parts

available

of most original

manufacturers' units Replacement

The Flagg-Air 340HP does not carry

the NSF seal. Check local and state

regulations for approval in your area.

warranty

Design!

Improved



BP12...12gpm \$235
BP20...20gpm \$255

D1-FA-2 MEDO Piston













LA-60

LA-80B

LA-100

LA-120















# When it comes to pumper trucks, no one offers you more.

NEW AND PRE-OWNED SALES | RENTAL | LEASING | PARTS | SERVICE | BODY SHOP | FINANCING



#### Peterbilt Model 340 Standard with 3600 Gallon Vacuum Trucks

Automatics and standards in stock. Non-code 3600 gal-Ion, Pik-Rite tank. Masport HXL400WV liquid cooled pump, aluminu