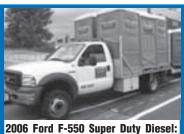

# 2011 INTERNATIONAL 7500

- 10 Speed
- Maxxforce 10 (350 Hp & 1150 lb-ft)
- 18,000 lb front & 40,000 lb rears
- Air ride susp., factory air conditioning
- VGT engine brake
- Full-locking differential
- 3600 US Gallon capacity
- TSI 500 pump (396 cfm)

- Two (2) 3/8" thick anti-surge baffles
- 20" top & rear man-way
- Heavy-duty stainless steel primary shut-off
- Polished aluminum toolbox
- 6" discharge & 4" intake
- Three (3) sight glasses or Sight tube
- Full-length hose trays

**\$117,900 US FUNDS** 

AVAILABLE IMMEDIATELY