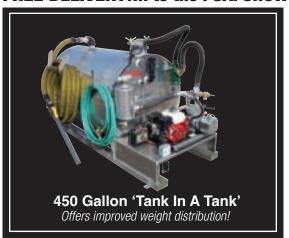

most hand cleaning situations.

- Transports inside most standard restrooms
- Lockable storage area for wipes
- Alcohol-free wipes sell for pennies per use

#### 3. HAND SANITIZER STATION

A uniform, easily transported station with four Purell or Bactisn hand sanitizer dispensers – ideal for lightly soiled hands.

- Transports easily inside most standard restrooms
- Lockable storage for back-up dispensers and refills
- May be ground staked through pre-drilled holes

Visit Polyportables.com for more information.



PORTABLE TOILETS • HANDWASH STATIONS • DEODORIZERS • CLEANERS • TRUCKS

99 Crafton Drive, Dahlonega, GA 30533 USA • Phone (800) 241-7951 or (706) 864-3776 • Fax (706) 864-8111 • www.polyportables.com









# NWAR

# 3 STYLES LOCATIONS

#### FREE DELIVERY!... to the PSAI SHOW



**New Design!** 'TANK IN A TANK'



Available from 300 to 1,000 Gallon Capacities



www. **slideinwarehouse** .com

Toll-Free : **888-445-4892** 

Call To Get Our Price...BEFORE You Buy!

#### **FREE DELIVERY**

to the **PSAI SHOW** 

Portable Sanitation Association International SAN ANTONIO, TX - Nov. 1 through Nov. 5



1500 Gallon Aluminum Restroom Tank

Masport HXL4 pumping system, hydraulic drive, Dual Service.

2011 Dodge 5500

Auto trans, ...loaded.

\$76,470



**2500 Gallon Aluminum SepticTank** Masport HXL15 pumping system, toolboxes.

2011 International M7

Manual transmission, air brakes, differential lock.

\$98,525



2200 Gallon Aluminum Restroom Tank

600 Fresh/ 1600 Waste Masport HXL4 pump, dual service.

2011 Ford 750XL

Automatic Trans., Air Brakes

\$91,475



**Toll