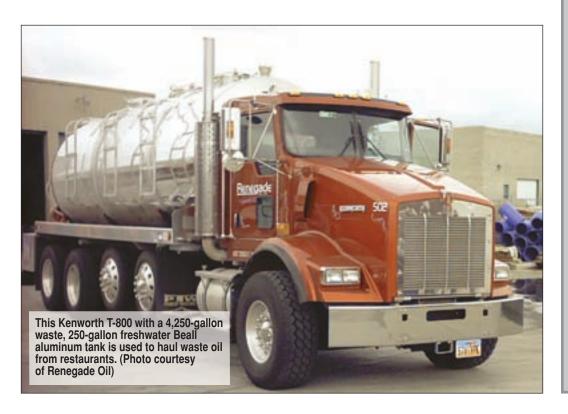

# **RENEGADE OIL**

Gerald Pezely started Renegade Oil in Salt Lake City, Utah, horsing barrels of yellow grease onto the back of his old pickup truck 30 years ago. The backbreaking work paid off, as he's built the one-man, one-truck operation into a collection and processing business that employs 16 and handles millions of gallons of grease and other wastes. In our profile story ("Guardians of Grease") Renegade vice president of sales, Dennis Brunetti, tells writer Scottie Dayton how Pezely set up and maintains the operation.