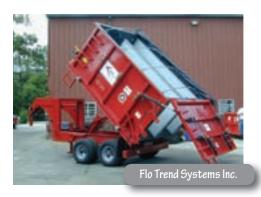

discharge. Other features include large cfm vacuum pump with 3-inch vacuum hose. **800/288-2378**; **www.bestenterprises.net.** 



# **Canplas Industries Ltd.**

The <code>Endura</code> solids interceptor from <code>Canplas</code> Industries <code>Ltd.</code> is available in 7-, 10- and 15-gpm models. Made of engineered thermoplastics to withstand temperatures up to 220 degrees F, the interceptor lid has an airtight seal that can support up to 440 pounds. Features include a baffled system for enhanced separation at low flow rates and EZ-



Clean tank exterior. Options include solids basket for 98 percent solids capture. The basket with integrated lifting handles can



be used in place of the inlet baffle or located in a standalone tank. 800/461-5300; www.endurainterceptor.com.











#### Chemsearch

The **BIO-Amp biological delivery system** from **Chemsearch** releases five strains of bacteria that attack food sources, turning them into water and CO2. The system prevents drainline backups, eliminates foul odors and reduces BOD, COD, TSS and FOG. The system automatically applies 30 trillion bacteria daily. **972/438-0257; www.chemsearch.com.** 

#### **Containment Solutions Inc.**

**Flowtite grease interceptors** from **Containment Solutions Inc.** are designed to store wastewater long enough for FOG materials to naturally separate and float to the top of the water where the grease can be collected. A baffle divides the grease, allowing the remaining wastewater to enter a second compartment, where it can safely flow into the sewer line. Made of non-corrosive fiberg