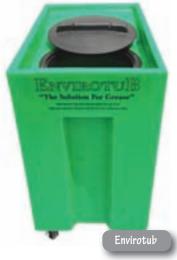

e with up to six dewatering channels to handle peak volumes of up to 200,000 gpd. **418/423-4241**; **www.rotary-press.com.** 

#### **Envirotub**

The **indoor containment system** from **Envirotub** is made from recycled plastic that eliminates grease buildup and allows for easy cleaning. The system measures 18 inches wide, 32 inches high and 28 inches long, enabling it to fit under most two- and three-compartment kitchen sinks, and has four cast-iron wheels with optional locking. The top of the system has a raised edge to contain overflow and spillage and is



designed to drain spilled grease or fryer oil toward the opening. The 12-inch lid seals to prevent odors and is vented in the center to allow heat to escape and prevent expansion. The unit can hold up to 55 gallons (400 pounds)



of waste and withstand oil temperatures up to 190 degrees. The tub can be pumped out in 60 seconds or

less. 866/777-4322; www.envirotub.com.

#### grease containment & disposal











Prime Solution Inc.

#### **Green Turtle**

The **Proceptor gravity separation device** from **Green Turtle** features an elliptical shape and distributed flow pattern to maximize grease, oil, solids and sediment separation. Made for above- or below-ground placement, the system's smooth, corrosion-resistant fiberglass interior is designed to prevent grease and bacterial buildup. **877/428-8187**; www.greenturtletech.com.

#### LMT Inc.

The **eVAC 1205 650-gallon grease service system** from **LMT Inc.** has a 12-volt, 3,300 rpm DC motor that works in tandem with a vehicle's charging system. The Conde