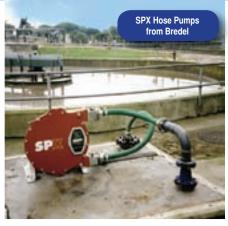

acitor motors for low current draw, improved performance and cool running. Built on the 9S platform, the 4/10-hp 9SN uses 8.5 amps while producing 110 gpm at 5 feet of head and reaching maximum shutoff of 20 feet. The 1/2-hp 10SN, with 9.5-amp rating, delivers 120 gpm at 5 feet of head and has a maximum

Little Giant Sewage

Pump from Franklin Electric

shutoff of 25 feet. **260/824-2900**; www.franklin-electric.com.





# Bredel Offers Pumps for Abrasive Materials

Heavy-duty SPX hose
pumps from Bredel are made
for sludge handling, filter
press/centrifuge feed and
line and carbon slurries. Hose
technology enables the unit to
pump grit-filled sludge. The
pumps are maintenance-free
with no seals to replace, no
valves to clog and no rotors,

X-Pert S5 PE-RT Pipe

from Roth Industries Inc.



stators or lobes to wear out. 800/282-8823; www.wmpg.com.

Roth Introduces Pipe with Oxygen Barrier

X-Pert S5 PE-RT pipe with
oxygen barrier from Roth Industries
Inc. is made with DOWLEX 2344
polyethylene co-polymer resin
for high temperature resistance
and hydronic heating. The fivelayer pipe (ethylene vinyl alcohol
polymer sandwiched between two
layers of DOWLEX and two layers of
adhesive) features a smooth surface for
improved flow, long-term strength and

protection against oxidation. 315/475-0100; www.roth-usa.com.

#### **CEAttachments Introduces Stump Removal Bucket**

The EDGE stump removal skid-steer bucket from CEAttachments Inc. is made for removing tree stumps, roots and digging ditches or moving and placing rocks. The attachment features three 23 Series cast steel teeth

ED