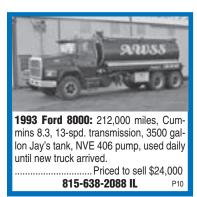

2000 Freightliner FLD septic or grease pump truck with 3350 gallon tank. \$25,000. Located in Queen Creek, AZ Call Keith @ 602-359-3042.

1988 Ford L9000, 3300 gallon app. 10-yearold steel tank, Masport HXL 400 pump, app. 90,000 miles on reman. L10 Cummins, new clutch, new steering, newer walking beam bushing, 110 gallons fresh water, 200' of 1/2" hose, runs daily. \$18,000 OBO. 608-564-2220 WI. (P10)



2001 Sterling: 250 hp Cat, Fuller 9-spd. trans., Imperial 2670 gal. vac tank, Jurop pump. Sharp truck.....\$48,000

Mike @ 303-478-4796 or JR @ 720-253-8014, CO www.pumpertrucksales.com P10

#### **SEPTIC TRUCKS**

1990 Chevrolet Kodiak, 3116 Cat engine, 6 speed trans., 2500 gallon Boyd vac. pressure tank, garage kept since new, new tires, excellent condition, \$21,500, 302-284-9130 DE.



1991 International with 2000 gallon unit. (Stock #NJT1) www.VacuumSalesInc. com. (888) VAC-UNIT (822-8648). (PBM)

RETIRING: 1984 Freightliner, Cummins, 4-axle, vacuum truck. Thompson pump, Thompson 3800 gal. tank. \$18,000 OBO. Jim 951-545-9604 CA. (P12)



#### SERVICE/REPAIR

610-797-8722 PA

8-4 Mon.-Fri.

P10

**Dynamic Repairs - Inspection Camera** Repairs: 48-hr. turn-around time. General Wire, Ratech, Ridgid, Electric Eel, Gator Cams, Insight Vision, Vision Intruders. Quality service on all brands. Rental equipment available. For more info. call Jack at 973-478-0893. Lodi, New Jersey.

#### **SLIDE-IN UNITS**

Two 250/100 slide-in units for sale. \$5,500 & \$5,000, 360-357-4338 WA.

#### **SLIDE-IN UNITS**



New Custom Built Portable Restroom & Vacuum Slide-In Units: Visit our w