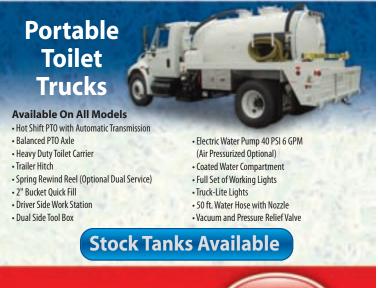

# Route Efficiency Starts With The MD950

# Made With You In Mind

Every aspect of the MD950 is designed for your driver to service a restroom quickly and efficiently.

Besides the ease of operation, we've added reinforced skirting, improved visibility, more catwalk space, stronger cabinets and added strength and stability on the unit hauler so you can expect years of uninterrupted service from your new MD950.

Take a moment and call your Area Manager or our Truck Specialists at 800-328-3332 to find out more about the incredible new MD950.

Call and ask for Wes or John:

800-328-3332

www.satelliteindustries.com